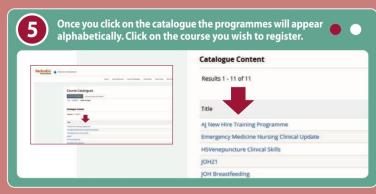

## How to register on a course in the CNME, Limerick, Clare, North Tipperary

PLEASE NOTE FROM 5TH OCTOBER 2020 BOOKINGS FOR LEARNING EVENTS CAN ONLY BE MADE VIA HSELAND

Now you can view all learning events that are taking place in the CNME, Limerick on HSELand and book onto a course in a few easy steps