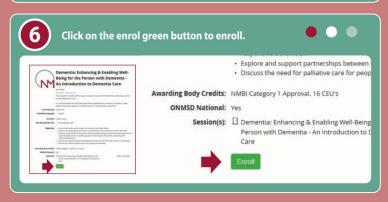

## How to register on a course in the CNME, Limerick, Clare, North Tipperary

PLEASE NOTE FROM 5TH OCTOBER 2020 BOOKINGS FOR LEARNING EVENTS CAN ONLY BE MADE VIA HSELAND

Now you can view all learning events that are taking place in the CNME, Limerick on HSELand and book onto a course in a few easy steps