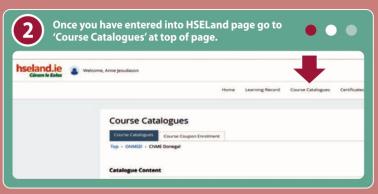

1 Navigate to www.hseland.ie

If you have an existing account, login and click 'Edit Profile'.
If you do not have an existing account click 'Create Account'.

- Within the 'Learning Record' section: Please withdraw enrolment if unable to attend course.
- Following the course: go into 'Learning Record' section and complete evaluation.
- You will then be issued with a certificate for the course.