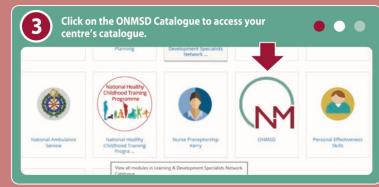

1 Navigate to www.hseland.ie

If you have an existing account, login and click 'Edit Profile'.
If you do not have an existing account click 'Create Account'.

- Within the 'Learning Record' section: Please withdraw enrolment if unable to attend course.
- Following the course: go into 'Learning Record' section and complete evaluation.
- You will then be issued with a certificate for the course.