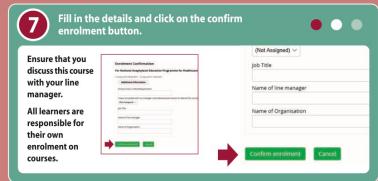

1 Navigate to www.hseland.ie

If you have an existing account, login and click 'Edit Profile'.
If you do not have an existing account click 'Create Account'.

- Within the 'Learning Record' section: Please withdraw enrolment if unable to attend course.
- Following the course: go into 'Learning Record' section and complete evaluation.
- You will then be issued with a certificate for the course.