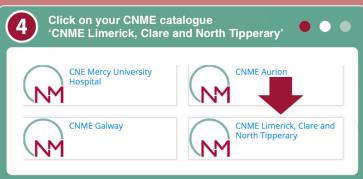

1 Navigate to www.hseland.ie

If you have an existing account, login and click 'Edit Profile'.
If you do not have an existing account click 'Create Account'.

- Within the 'Learning Record' section: Please withdraw enrolment if unable to attend course.
- Following the course: go into 'Learning Record' section and complete evaluation.
- You will then be issued with a certificate for the course.